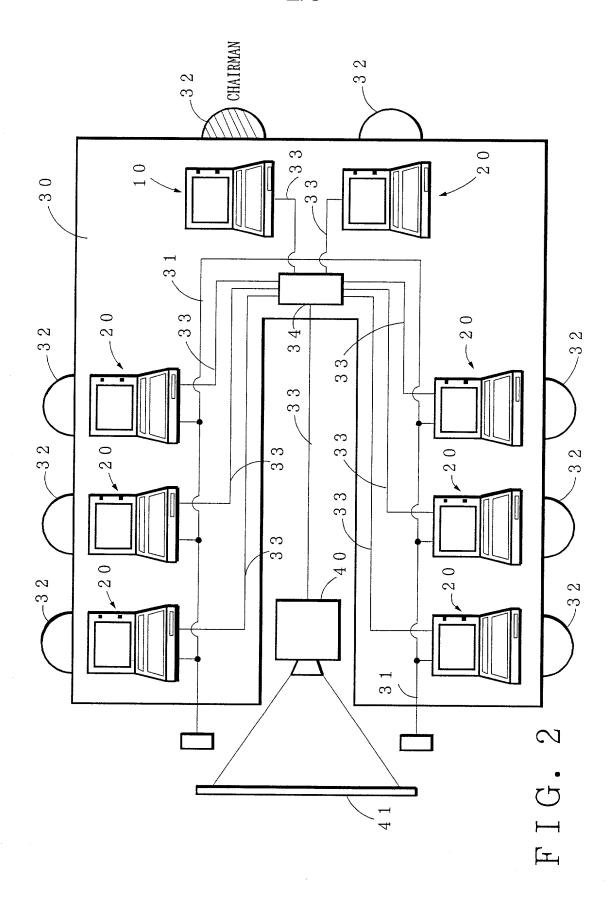

· ·



TO THE TOTAL OF THE PARTY OF TH









F I G. 6



G 1 ··· PROGRESS CHART

FIG. 10



G 2 ··· INDIVIDUAL PROGRESS CHART

F I G. 11





7/8

FIG. 8

| NINTH MONTH   | MEDIUM-TERM<br>TIMETABLE A5 | MEDIUM-TERM<br>TIMETABLE B5 | MEDIUM-TERM<br>TIMETABLE CS |                             |                             |                             |          |
|---------------|-----------------------------|-----------------------------|-----------------------------|-----------------------------|-----------------------------|-----------------------------|----------|
| EIGHTH MONTH  | MEDIUM-TERM<br>TIMETABLE A4 | MEDIUM-TERM<br>TIMETABLE B4 | MEDIUM-TERM<br>TIMETABLE C4 |                             |                             |                             |          |
| SEVENTH MONTH | ME